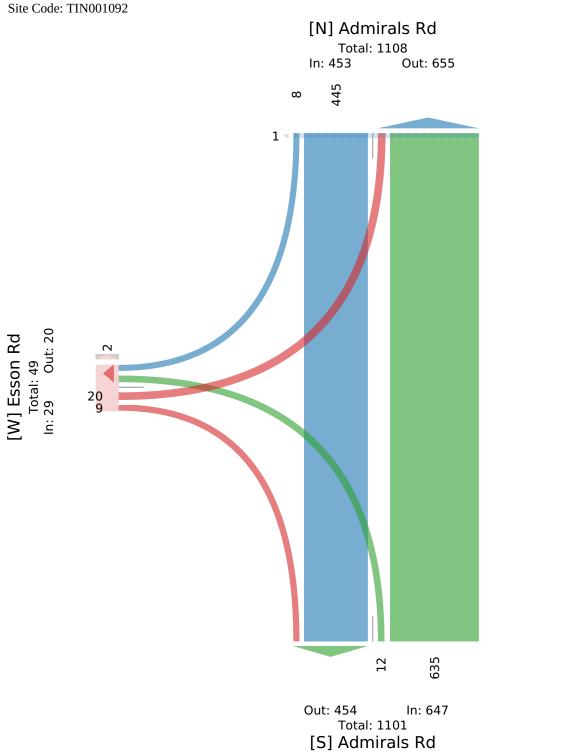

Provided by: McElhanney Kamloops 710 Laval Crescent, Kamloops, BC, V2C5P3, CA

[E] Sidewalk Only

Thu Mar 2, 2023 AM Peak (7:45 AM - 8:45 AM) All Classes (Motorcycles, Lights, Single-Unit Trucks, Articulated Trucks, Buses, Pedestrians, Bicycles on Road, Bicycles on Crosswalk) All Movements ID: 1045630, Location: 48.458691, -123.408154, Site Code: TIN001092

## McElhanney

Provided by: McElhanney Kamloops 710 Laval Crescent, Kamloops, BC, V2C5P3, CA

Leg Admirals Rd Sidewalk Only Admirals Rd Esson Rd Direction Southbound Westbound Northbound Eastbound Time R Т U Арр Ped\* Ped\* Т L U App Ped\* R L U Арр Ped\* Int Арр 2023-03-02 7:45AM 108 0 2 1 0 109 0 0 2 164 1 165 0 3 0 5 0 279 2 0 2 7 0 102 1 0 164 0 0 2 5 0 275 8:00AM 100 166 1 8:15AM 2 115 0 117 0 0 0 173 2 0 175 0 3 7 0 10 1 302 8:30AM 3 122 0 125 0 0 0 134 7 0 141 0 2 0 7 0 273 5 8 445 0 647 0 9 1129 Total 0 453 1 2 635 12 0 20 0 29 2 % Approach 1.8% 98.2% 0% \_ 98.1% 1.9% 0% 31.0% 69.0% 0% 0.7% 39.4% 0% **40.1%** 0% 56.2% 1.1% 0% 57.3% 0.8% 1.8% 0% 2.6% % Total 0.911 0.714 0.931 PHF 0.875 0.912 --0.919 0.400 -0.920 0.625 -0.694 Motorcycles 0 2 0 2 0 0 1 0 1 0 0 0 0 3 % Motorcycles 0% 0.4% 0% 0.4% \_ 0% 8.3% 0% 0.2% 0% 0% 0% 0% 0.3% 7 603 5 25 1050 Lights 408 0 415 0 7 0 610 20 0 87.5% 91.7% 0% 91.6% 95.0% 94.3% 93.0% % Lights \_ 58.3% 0% 55.6% 100% 0% 86.2% 44 Single-Unit Trucks 0 24 0 24 0 20 0 0 20 0 0 0 0 3.9% % Single-Unit Trucks 0% 5.4% 0% 5.3% -3.1% 0% 0% 3.1% 0% 0% 0% 0% Articulated Trucks 0 8 0 8 0 6 0 0 6 0 0 0 0 14 0% 1.2% % Articulated Trucks 0% 1.8% 0% 1.8% 0.9% 0% 0% 0.9% 0% 0% 0% -0 3 0 3 0 3 0 0 0 0 0 0 Buses 3 6 % Buses 0% 0.7% 0% 0.7% 0% 0% 0.5% 0% 0% 0% 0% 0.5% 0.5% -Bicycles on Road 4 0 4 12 1 0 0 1 0 3 4 0 7 0 0% 0% 33.3% 0% 0% 0% 13.8% 1.1% % Bicycles on Road 12.5% 0.2% \_ 0.5% 1.1% 44.4% Pedestrians \_ 0 % Pedestrians ---- 100% \_ 100% ---\_ \_ --\_ 100% Bicycles on Crosswalk 0 0 0 0 ------% Bicycles on Crosswalk 0% 0% 0% --\_ --\_ ---\_ --

Pedestrians and Bicycles on Crosswalk. L: Left, R: Right, T: Thru, U: U-Turn

- TMC Thu Mar 2, 2023 AM Peak (7:45 AM - 8:45 AM) All Classes (Motorcycles, Lights, Single-Unit Trucks, Articulated Trucks, Buses, Pedestrians, Bicycles on Road, Bicycles on Crosswalk) All Movements ID: 1045630, Location: 48.458691, -123.408154, Site Code: TIN001092

Provided by: McElhanney Kamloops 710 Laval Crescent, Kamloops, BC, V2C5P3, CA

 $\sim$ 

[E] Sidewalk Only