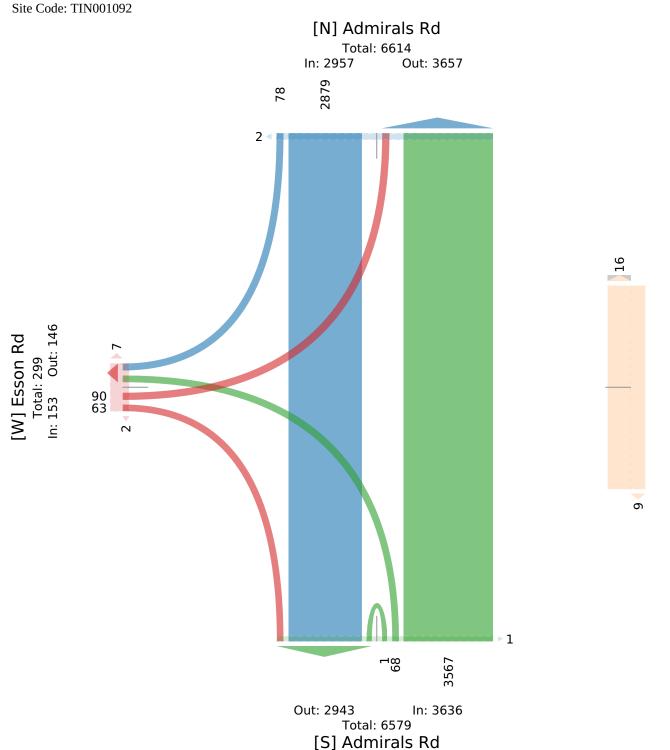

#### Admirals Road And Esson Road - March 2023 - TMC

Thu Mar 2, 2023 Full Length (2 PM-6 PM, 7:30 AM-9:30 AM) All Classes (Motorcycles, Lights, Single-Unit Trucks, Articulated Trucks, Buses, Pedestrians, Bicycles on Road, Bicycles on Crosswalk) All Movements ID: 1045630, Location: 48.458691, -123.408154,

Site Code: TIN001092

## McElhanney

Provided by: McElhanney Kamloops 710 Laval Crescent, Kamloops, BC, V2C5P3, CA

| Leg        |                       | Admiral | s Rd         |    |                    |      | Sidewall | c Only | Admiral     | s Rd     |      |             |      | Esson Ro   | 1     |    |            |       |       |
|------------|-----------------------|---------|--------------|----|--------------------|------|----------|--------|-------------|----------|------|-------------|------|------------|-------|----|------------|-------|-------|
| Direction  |                       | Southbo | und          |    |                    |      | Westbou  | ind    | Northbo     | und      |      |             |      | Eastbour   | nd    |    |            |       |       |
| Time       |                       | R       | Т            | U  | Арр                | Ped* | Арр      | Ped*   | Т           | L        | U    | Арр         | Ped* | R          | L     | U  | Арр        | Ped*  | Int   |
| 2023-03    | -02 7:30AM            | 1       | 104          | 0  | 105                | 0    | 0        | 0      | 125         | 4        | 0    | 129         | 0    | 5          | 5     | 0  | 10         | 1     | 244   |
|            | 7:45AM                | 1       | 108          | 0  | 109                | 0    | 0        | 2      | 164         | 1        | 0    | 165         | 0    | 2          | 3     | 0  | 5          | 0     | 279   |
| 1          | Hourly Total          | 2       | 212          | 0  | 214                | 0    | 0        | 2      | 289         | 5        | 0    | 294         | 0    | 7          | 8     | 0  | 15         | 1     | 523   |
|            | 8:00AM                | 2       | 100          | 0  | 102                | 1    | 0        | 0      | 164         | 2        | 0    | 166         | 0    | 2          | 5     | 0  | 7          | 1     | 275   |
|            | 8:15AM                | 2       | 115          | 0  | 117                | 0    | 0        | 0      | 173         | 2        | 0    | 175         | 0    | 3          | 7     | 0  | 10         | 1     | 302   |
|            | 8:30AM                | 3       | 122          | 0  | 125                | 0    | 0        | 0      | 134         | 7        | 0    | 141         | 0    | 2          | 5     | 0  | 7          | 0     | 273   |
|            | 8:45AM                | 2       | 141          | 0  | 143                | 0    | 0        | 0      | 123         | 0        | 0    | 123         | 0    | 3          | 5     | 0  | 8          | 1     | 274   |
| l          | Hourly Total          | 9       | 478          | 0  | 487                | 1    | 0        | 0      | 594         | 11       | 0    | 605         | 0    | 10         | 22    | 0  | 32         | 3     | 1124  |
|            | 9:00AM                | 3       | 102          | 0  | 105                | 0    | 0        | 0      | 88          | 4        | 0    | 92          | 0    | 3          | 2     | 0  | 5          | 1     | 202   |
|            | 9:15AM                | 2       | 96           | 0  | 98                 | 0    | 0        | 4      | 90          | 0        | 0    | 90          | 1    | 2          | 2     | 0  | 4          | 0     | 192   |
|            | 9:30AM                | 0       | 0            | 0  | 0                  | 0    | 0        | 0      | 0           | 0        | 0    | 0           | 0    | 0          | 0     | 0  | 0          | 0     | 0     |
| l          | Hourly Total          | 5       | 198          | 0  | 203                | 0    | 0        | 4      | 178         | 4        | 0    | 182         | 1    | 5          | 4     | 0  | 9          | 1     | 394   |
|            | 2:00PM                | 5       | 96           | 0  | 101                | 0    | 0        | 0      | 131         | 7        | 0    | 138         | 0    | 2          | 4     | 0  | 6          | 0     | 245   |
|            | 2:15PM                | 1       | 107          | 0  | 108                | 0    | 0        | 1      | 167         | 1        | 0    | 168         | 0    | 3          | 4     | 0  | 7          | 0     | 283   |
|            | 2:30PM                | 4       | 101          | 0  | 105                | 0    | 0        | 0      | 151         | 6        | 0    | 157         | 0    | 4          | 6     | 0  | 10         | 0     | 272   |
|            | 2:45PM                | 5       | 133          | 0  | 138                | 0    | 0        | 2      | 152         | 1        | 0    | 153         | 0    | 4          | 1     | 0  | 5          | 0     | 296   |
| 1          | Hourly Total          | 15      | 437          | 0  | 452                | 0    | 0        | 3      | 601         | 15       | 0    | 616         | 0    | 13         | 15    | 0  | 28         | 0     | 1096  |
|            | 3:00PM                | 6       | 112          | 0  | 118                | 0    | 0        | 0      | 166         | 2        | 0    | 168         | 0    | 1          | 3     | 0  | 4          | 1     | 290   |
|            | 3:15PM                | 2       | 137          | 0  | 139                | 0    | 0        | 3      | 161         | 3        | 0    | 164         | 0    | 4          | 3     | 0  | 7          | 0     | 310   |
|            | 3:30PM                | 4       | 132          | 0  | 136                | 0    | 0        | 0      | 194         | 3        | 0    | 197         | 0    | 0          | 3     | 0  | 3          | 0     | 336   |
|            | 3:45PM                | 4       | 155          | 0  | 159                | 0    | 0        | 2      | 168         | 3        | 0    | 171         | 0    | 7          | 5     | 0  | 12         | 0     | 342   |
| 1          | Hourly Total          | 16      | 536          | 0  | 552                | 0    | 0        | 5      | 689         | 11       | 0    | 700         | 0    | 12         | 14    | 0  | 26         | 1     | 1278  |
|            | 4:00PM                | 5       | 141          | 0  | 146                | 0    | 0        | 2      | 152         | 0        | 0    | 152         | 0    | 3          | 5     | 0  | 8          | 0     | 306   |
|            | 4:15PM                | 4       | 135          | 0  | 139                | 0    | 0        | 0      | 176         | 1        | 0    | 177         | 0    | 2          | 3     | 0  | 5          | 0     | 321   |
|            | 4:30PM                | 2       | 115          | 0  | 117                | 0    | 0        | 2      | 174         | 5        | 0    | 179         | 0    | 0          | 1     | 0  | 1          | 0     | 297   |
|            | 4:45PM                | 5       | 138          | 0  | 143                | 0    | 0        | 2      | 191         | 4        | 0    | 195         | 0    | 1          | 6     | 0  | 7          | 0     | 345   |
| 1          | Hourly Total          | 16      | 529          | 0  | 545                | 0    | 0        | 6      | 693         | 10       | 0    | 703         | 0    | 6          | 15    | 0  | 21         | 0     |       |
|            | 5:00PM                | 5       | 157          | 0  | 162                | 1    | 0        | 3      | 144         | 5        | 0    | 149         | 0    | 5          | 3     | 0  | 8          | 1     | 319   |
|            | 5:15PM                | 3       | 128          | 0  | 131                | 0    | 0        | 0      | 143         | 4        | 1    | 148         | 0    | 2          | 3     | 0  | 5          | 1     | 284   |
|            | 5:30PM                | 3       | 97           | 0  | 100                | 0    | 0        | 0      | 130         | 2        | 0    | 132         | 0    | 0          | 4     | 0  | 4          | 0     | 236   |
|            | 5:45PM                | 4       | 107          | 0  | 111                | 0    | 0        | 2      | 106         | 1        | 0    | 107         | 0    | 3          | 2     | 0  | 5          | 1     | 223   |
| ]          | Hourly Total          | 15      | 489          | 0  | 504                | 1    | 0        | 5      | 523         | 12       | 1    | 536         | 0    | 10         | 12    | 0  | 22         | 3     |       |
|            | Total                 | 78      | 2879         | 0  | 2957               | 2    | 0        | 25     | 3567        | 68       | 1    | 3636        | 1    | 63         | 90    | 0  | 153        | 9     | 6746  |
|            | % Approach            | 2.6%    |              |    | 2337               | 2    |          | 23     | 98.1%       | 1.9%     | 0%   |             | 1    | 41.2%      | 58.8% |    | 155        | 5     | 0/40  |
|            | % Total               |         | 42.7%        |    | /3.8%              |      | 0%       |        | 52.9%       | 1.0%     |      | 53.9%       |      | 0.9%       | 1.3%  |    | 2.3%       |       |       |
|            | Motorcycles           |         | 42.770       |    |                    | -    | 0/0      | -      | 32.370      | 2        |      |             | -    | 0.378      |       |    | 2.370      |       | 17    |
|            |                       | 0%      |              |    | 0.2%               | _    |          |        | 0.2%        | 2.9%     | 0%   |             | _    | 0%         | 0%    |    | 0%         |       | 0.3%  |
| <b>%</b> . | Motorcycles<br>Lights | 76      | 0.2%<br>2782 | 0% | 2858               | -    | - 0      | -      | 3446        | 2.9%     | 0%   | 3495        | -    | 39         | 90    | 0% | 129        | -     | 6482  |
|            | % Lights              |         | 96.6%        |    |                    | -    | -        | -      |             | 70.6%    |      | 96.1%       | -    | 61.9%      | 100%  |    | 84.3%      | -     | 96.1% |
| Cincle     | Whit Trucks           | 97.4%   | 96.6%<br>59  |    | <u>96.7%</u><br>60 | -    | - 0      | -      | 96.6%<br>74 | 70.6%    | 100% | 90.1%<br>74 | -    | 61.9%<br>1 | 100%  | 0% | 04.3%<br>1 | -     | 135   |
| -          | Unit Trucks           | 1.3%    | 2.0%         |    | 2.0%               | -    | -        | -      | 2.1%        | 0%       | 0%   | 2.0%        | -    | 1.6%       | 0%    |    | 0.7%       | -     | 2.0%  |
|            | lated Trucks          | 1.5%    | 2.0%         |    | 2.0%               | -    | - 0      | -      | 2.1%        | 0%       | 0%   | 2.0%        | -    | 1.6%       | 0%    | 0% | 0.7%       | -     | 2.0%  |
|            | lated Trucks          | 0%      | 0.6%         |    | 0.5%               | -    |          | -      | 0.5%        |          | 0%   | 0.5%        | -    | 0%         |       |    | 0%         | -     | 0.5%  |
| 70 ATUCU   | Buses                 | 0%      | 0.6%         |    | 0.5%               | -    | - 0      | -      | 0.5%        | 0%       | 0%   |             | -    | 0%         | 0%    | 0% | 0%         | -     | 0.5%  |
|            | 8 Buses               | 0%      |              |    |                    | -    |          | -      | 0.4%        |          |      |             | -    |            |       |    |            | -     | 0.4%  |
| D:         | % Buses               | 0%      | 0.3%         |    | 0.3%               | -    | - 0      | -      | 0.4%        | 0%<br>18 | 0%   |             | -    | 0%<br>23   | 0%    | 0% | 0%<br>23   | -     | 0.4%  |
| -          |                       | 1.3%    | 0.2%         |    | 0.2%               | -    |          | -      |             | 26.5%    | 0%   |             | -    | 36.5%      |       |    | 15.0%      | -     | 0.8%  |
| % ысус     | cles on Road          |         | 0.2%         | 0% | 0.2%               | -    | -        | - 24   | 0.2%        | 20.5%    |      |             | -    | 30.5%      | 0%    | 0% | 13.0%      | -     | 0.8%  |
| 0/         | Pedestrians           | -       | -            | -  | -                  | 2    | -        |        | -           | -        | -    |             | 100% | -          | -     | -  | -          | 8     |       |
| %          | Pedestrians           | -       | -            | -  | -                  | 100% | -        | 96.0%  | -           | -        | -    | -           | 100% | -          | -     | -  | -          | 88.9% | -     |

| Leg                     | Admirals Rd S |   |   |     |      | Sidewalk | Only | Admirals Ro | i |   |     |      | Esson Rd  |   |   |     |       |     |
|-------------------------|---------------|---|---|-----|------|----------|------|-------------|---|---|-----|------|-----------|---|---|-----|-------|-----|
| Direction               | Southbound    |   |   |     |      | Westbou  | nd   | Northbound  |   |   |     |      | Eastbound |   |   |     |       |     |
| Time                    | R             | Т | U | Арр | Ped* | Арр      | Ped* | Т           | L | U | Арр | Ped* | R         | L | U | Арр | Ped*  | Int |
| Bicycles on Crosswalk   | -             | - | - | -   | 0    | -        | 1    | -           | - | - | -   | 0    | -         | - | - | -   | 1     |     |
| % Bicycles on Crosswalk | -             | - | - | -   | 0%   | -        | 4.0% | -           | - | - | -   | 0%   | -         | - | - | -   | 11.1% | -   |

\*Pedestrians and Bicycles on Crosswalk. L: Left, R: Right, T: Thru, U: U-Turn

- TMC

Thu Mar 2, 2023 Full Length (2 PM-6 PM, 7:30 AM-9:30 AM) All Classes (Motorcycles, Lights, Single-Unit Trucks, Articulated Trucks, Buses, Pedestrians, Bicycles on Road, Bicycles on Crosswalk) All Movements ID: 1045630, Location: 48.458691, -123.408154,

Provided by: McElhanney Kamloops 710 Laval Crescent, Kamloops, BC, V2C5P3, CA

[E] Sidewalk Only

Thu Mar 2, 2023 AM Peak (7:45 AM - 8:45 AM) All Classes (Motorcycles, Lights, Single-Unit Trucks, Articulated Trucks, Buses, Pedestrians, Bicycles on Road, Bicycles on Crosswalk) All Movements ID: 1045630, Location: 48.458691, -123.408154, Site Code: TIN001092