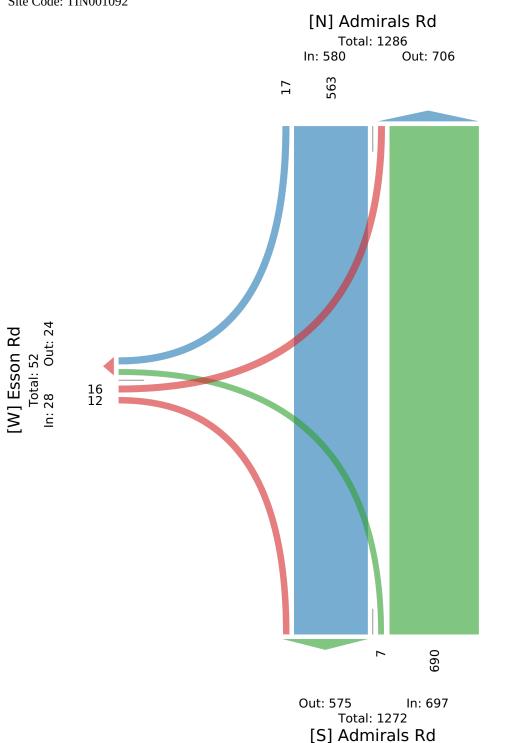

### Admirals Road And Esson Road - March 2023 - TMC

Thu Mar 2, 2023 PM Peak (3:30 PM - 4:30 PM) - Overall Peak Hour All Classes (Motorcycles, Lights, Single-Unit Trucks, Articulated Trucks, Buses, Pedestrians, Bicycles on Road, Bicycles on Crosswalk) All Movements ID: 1045630, Location: 48.458691, -123.408154, Site Code: TIN001092

# McElhanney

Provided by: McElhanney Kamloops 710 Laval Crescent, Kamloops, BC, V2C5P3, CA

| Leg                     | Admira  | s Rd  |    |       |      | Sidewalk C | nly  | Admirals | Rd    |    |       |      | Esson Rd | l     |    |       |      |       |
|-------------------------|---------|-------|----|-------|------|------------|------|----------|-------|----|-------|------|----------|-------|----|-------|------|-------|
| Direction               | Southbo | ound  |    |       |      | Westbound  |      | Northbou | ind   |    |       |      | Eastboun | d     |    |       |      |       |
| Time                    | R       | Т     | U  | Арр   | Ped* | Арр        | Ped* | Т        | L     | U  | Арр   | Ped* | R        | L     | U  | Арр   | Ped* | Int   |
| 2023-03-02 3:30PM       | 4       | 132   | 0  | 136   | 0    | 0          | 0    | 194      | 3     | 0  | 197   | 0    | 0        | 3     | 0  | 3     | 0    | 336   |
| 3:45PM                  | 4       | 155   | 0  | 159   | 0    | 0          | 2    | 168      | 3     | 0  | 171   | 0    | 7        | 5     | 0  | 12    | 0    | 342   |
| 4:00PM                  | 5       | 141   | 0  | 146   | 0    | 0          | 2    | 152      | 0     | 0  | 152   | 0    | 3        | 5     | 0  | 8     | 0    | 306   |
| 4:15PM                  | 4       | 135   | 0  | 139   | 0    | 0          | 0    | 176      | 1     | 0  | 177   | 0    | 2        | 3     | 0  | 5     | 0    | 321   |
| Total                   | 17      | 563   | 0  | 580   | 0    | 0          | 4    | 690      | 7     | 0  | 697   | 0    | 12       | 16    | 0  | 28    | 0    | 1305  |
| % Approach              | 2.9%    | 97.1% | 0% | -     | -    | -          | -    | 99.0%    | 1.0%  | 0% | -     | -    | 42.9%    | 57.1% | 0% | -     | -    |       |
| % Total                 | 1.3%    | 43.1% | 0% | 44.4% | -    | 0%         | -    | 52.9%    | 0.5%  | 0% | 53.4% | -    | 0.9%     | 1.2%  | 0% | 2.1%  | -    |       |
| PHF                     | 0.850   | 0.908 | -  | 0.912 | -    | -          | -    | 0.892    | 0.583 | -  | 0.888 | -    | 0.500    | 0.800 | -  | 0.650 | -    | 0.957 |
| Motorcycles             | 0       | 2     | 0  | 2     | -    | 0          | -    | 2        | 0     | 0  | 2     | -    | 0        | 0     | 0  | 0     | -    | 4     |
| % Motorcycles           | 0%      | 0.4%  | 0% | 0.3%  | -    | -          | -    | 0.3%     | 0%    | 0% | 0.3%  | -    | 0%       | 0%    | 0% | 0%    | -    | 0.3%  |
| Lights                  | 17      | 552   | 0  | 569   | -    | 0          | -    | 671      | 7     | 0  | 678   | -    | 10       | 16    | 0  | 26    | -    | 1273  |
| % Lights                | 100%    | 98.0% | 0% | 98.1% | -    | -          | -    | 97.2%    | 100%  | 0% | 97.3% | -    | 83.3%    | 100%  | 0% | 92.9% | -    | 97.5% |
| Single-Unit Trucks      | 0       | 7     | 0  | 7     | -    | 0          | -    | 10       | 0     | 0  | 10    | -    | 0        | 0     | 0  | 0     | -    | 17    |
| % Single-Unit Trucks    | 0%      | 1.2%  | 0% | 1.2%  | -    | -          | -    | 1.4%     | 0%    | 0% | 1.4%  | -    | 0%       | 0%    | 0% | 0%    | -    | 1.3%  |
| Articulated Trucks      | 0       | 0     | 0  | 0     | -    | 0          | -    | 3        | 0     | 0  | 3     | -    | 0        | 0     | 0  | 0     | -    | 3     |
| % Articulated Trucks    | 0%      | 0%    | 0% | 0%    | -    | -          | -    | 0.4%     | 0%    | 0% | 0.4%  | -    | 0%       | 0%    | 0% | 0%    | -    | 0.2%  |
| Buses                   | 0       | 2     | 0  | 2     | -    | 0          | -    | 3        | 0     | 0  | 3     | -    | 0        | 0     | 0  | 0     | -    | 5     |
| % Buses                 | 0%      | 0.4%  | 0% | 0.3%  | -    | -          | -    | 0.4%     | 0%    | 0% | 0.4%  | -    | 0%       | 0%    | 0% | 0%    | -    | 0.4%  |
| Bicycles on Road        | 0       | 0     | 0  | 0     | -    | 0          | -    | 1        | 0     | 0  | 1     | -    | 2        | 0     | 0  | 2     | -    | 3     |
| % Bicycles on Road      | 0%      | 0%    | 0% | 0%    | -    | -          | -    | 0.1%     | 0%    | 0% | 0.1%  | -    | 16.7%    | 0%    | 0% | 7.1%  | -    | 0.2%  |
| Pedestrians             |         | -     | -  | -     | 0    | -          | 4    | -        | -     | -  | -     | 0    | -        | -     | -  | -     | 0    |       |
| % Pedestrians           | -       | -     | -  | -     | -    | -          | 100% | -        | -     | -  | -     | -    | -        | -     | -  | -     | -    |       |
| Bicycles on Crosswalk   | -       | -     | -  | -     | 0    | -          | 0    | -        | -     | -  | -     | 0    | -        | -     | -  | -     | 0    |       |
| % Bicycles on Crosswalk | -       | -     | -  | -     | -    | -          | 0%   | -        | -     | -  | -     | -    | -        | -     | -  | -     | -    |       |

\*Pedestrians and Bicycles on Crosswalk. L: Left, R: Right, T: Thru, U: U-Turn

- TMC

Thu Mar 2, 2023 PM Peak (3:30 PM - 4:30 PM) - Overall Peak Hour All Classes (Motorcycles, Lights, Single-Unit Trucks, Articulated Trucks, Buses, Pedestrians, Bicycles on Road, Bicycles on Crosswalk) All Movements ID: 1045630, Location: 48.458691, -123.408154, Site Code: TIN001092

Provided by: McElhanney Kamloops 710 Laval Crescent, Kamloops, BC, V2C5P3, CA

[E] Sidewalk Only